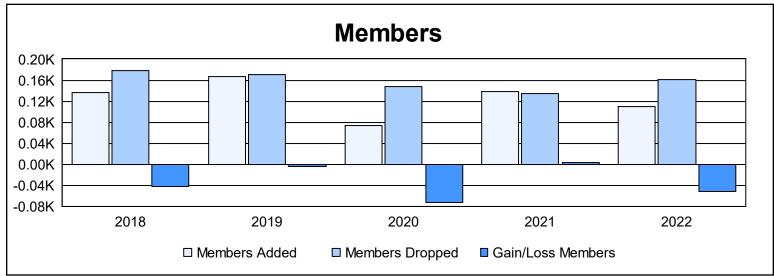

District 9 SW As of June 2022 Cumulative

| Year      | New<br>Clubs | Dropped<br>Clubs | Gain/<br>Loss<br>Clubs | New<br>Members | Charter<br>Members | Reinstate<br>Members | Transfer<br>Members | Total<br>Member<br>Added | Total<br>Members<br>Dropped | Gain/<br>Loss<br>Members |
|-----------|--------------|------------------|------------------------|----------------|--------------------|----------------------|---------------------|--------------------------|-----------------------------|--------------------------|
| 2017-2018 | 0            | 1                | -1                     | 122            | 0                  | 12                   | 2                   | 136                      | 178                         | -42                      |
| 2018-2019 | 1            | 1                | 0                      | 128            | 20                 | 14                   | 4                   | 166                      | 170                         | -4                       |
| 2019-2020 | 0            | 1                | -1                     | 67             | 3                  | 4                    | 0                   | 74                       | 147                         | -73                      |
| 2020-2021 | 0            | 0                | 0                      | 104            | 0                  | 33                   | 1                   | 138                      | 135                         | 3                        |
| 2021-2022 | 1            | 0                | 1                      | 84             | 21                 | 1                    | 3                   | 109                      | 161                         | -52                      |
| Average   | 0            | 1                | 0                      | 101            | 9                  | 13                   | 2                   | 125                      | 158                         | -34                      |