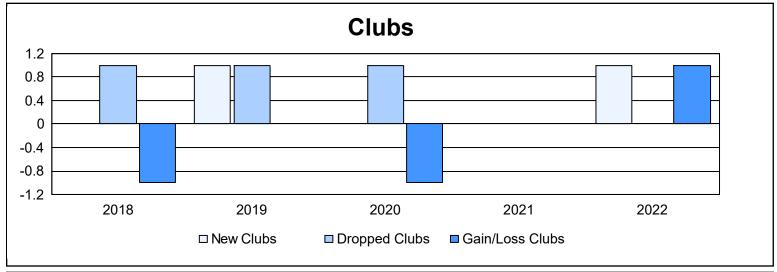

District 9 SW As of June 2022 Cumulative

| Year      | New<br>Clubs | Dropped<br>Clubs | Gain/<br>Loss<br>Clubs | New<br>Members | Charter<br>Members | Reinstate<br>Members | Transfer<br>Members | Total<br>Member<br>Added | Total<br>Members<br>Dropped | Gain/<br>Loss<br>Members |
|-----------|--------------|------------------|------------------------|----------------|--------------------|----------------------|---------------------|--------------------------|-----------------------------|--------------------------|
| 2017-2018 | 0            | 1                | -1                     | 122            | 0                  | 12                   | 2                   | 136                      | 178                         | -42                      |
| 2018-2019 | 1            | 1                | 0                      | 128            | 20                 | 14                   | 4                   | 166                      | 170                         | -4                       |
| 2019-2020 | 0            | 1                | -1                     | 67             | 3                  | 4                    | 0                   | 74                       | 147                         | -73                      |
| 2020-2021 | 0            | 0                | 0                      | 104            | 0                  | 33                   | 1                   | 138                      | 135                         | 3                        |
| 2021-2022 | 1            | 0                | 1                      | 84             | 21                 | 1                    | 3                   | 109                      | 161                         | -52                      |
| Average   | 0            | 1                | 0                      | 101            | 9                  | 13                   | 2                   | 125                      | 158                         | -34                      |